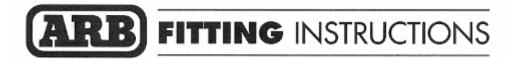

## ARB OPTIONAL 100mm FOG LIGHT KIT TO SUIT SAHARA BARS PART No. 9249FCK

| USE              | PART No. | QTY | DISCRIPTION                   |
|------------------|----------|-----|-------------------------------|
| FOG LIGHT WIRING | 9249FC   | 2   | Fog Light 100mm               |
|                  | MD02     | 1   | Loom Kit Driving / Fog Lights |
|                  | 5832701  | 1   | Switch Rocker                 |
|                  | UL002    | 1   | Loom Aric Indicator           |
|                  | 6821150  | 1   | Cable Earth                   |
|                  | 180602   | 2   | Spade Connector Female        |
|                  | 180603   | 2   | Insulator                     |
|                  | 180701   | 2   | Scotch lock                   |
| LIGHT ASSEMBLY   | 3193617  | 4   | Plate Adjuster Fog Light      |
|                  | 150110   | 8   | Spring                        |
|                  | 6151254  | 8   | Screw M4 x 20mm               |
|                  | 6151253  | 8   | Screw M4 x 10mm Thread Cutter |